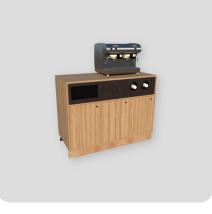

## **Selected units**

Coffe module Dementions: 600 x 1200 x 900 mm Price from: € 370