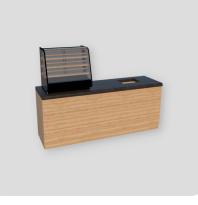

#### Cash desk until with shelves Dementions: 825 x 2070 x 1200 mm

Price from: € 400

### Cash desk with a place for a site

Dementions:600 x 2000 x 874 mm

Price from: € 370

Counter Dementions:280 x 2000 x 538 mm Price from: € 280