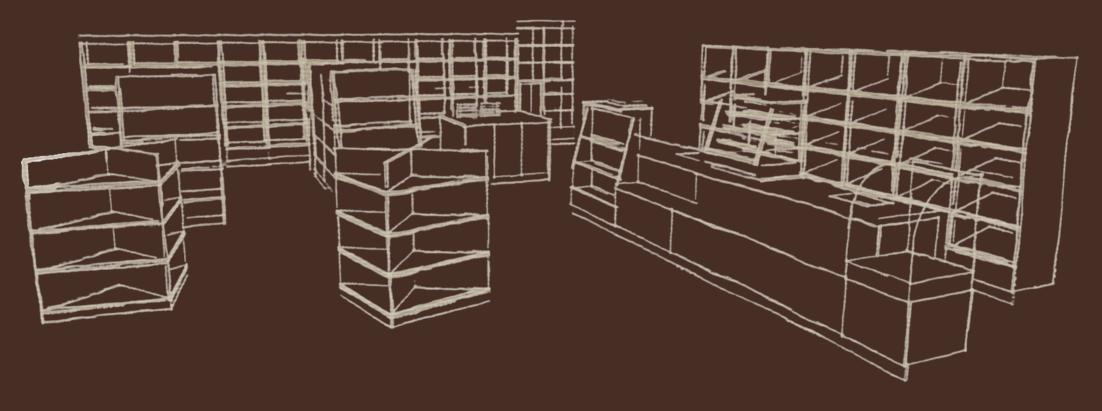

## Sample project

## Grab & GO shop

- shelving until with refingerator (1 pcs) = € 430
- cash desk with a place for a site (1 pcs) = € 370
- oblique shelving unit (3 pcs) = (3 x € 190) = € 570
- coffee module (1 pcs) = € 370

#### Price: € 1 740 net\*

\*The price doesn't include the devices