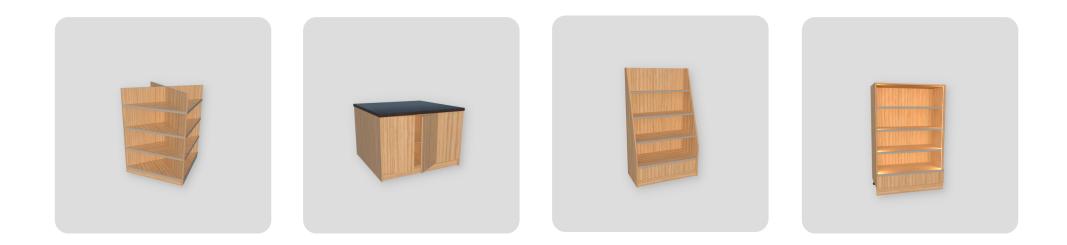

## **Selected units**

#### Until with obligate detail shelves

Dementions: 500 x 600 x 1900 mm Price from: € 280

#### Until with retail shelves Dementions: 501 x 600 x 2002 mm Price from: € 300

### Shelving until with refingerator

Dementions: 530 x 1100 x 2222 mm

Price from: € 430

### Free-standing shelving until

Dementions: 1200 x 1200 x 1200 mm

Price from: € 300

Island case

Dementions: 1200 x 1200 x 858 mm Price from: € 750 **Oblique shelving unit** Dementions: 480 x 960 x 1600 mm Price from: € 190 **Shelving until** Dementions: 480 x 960 x 1500 mm