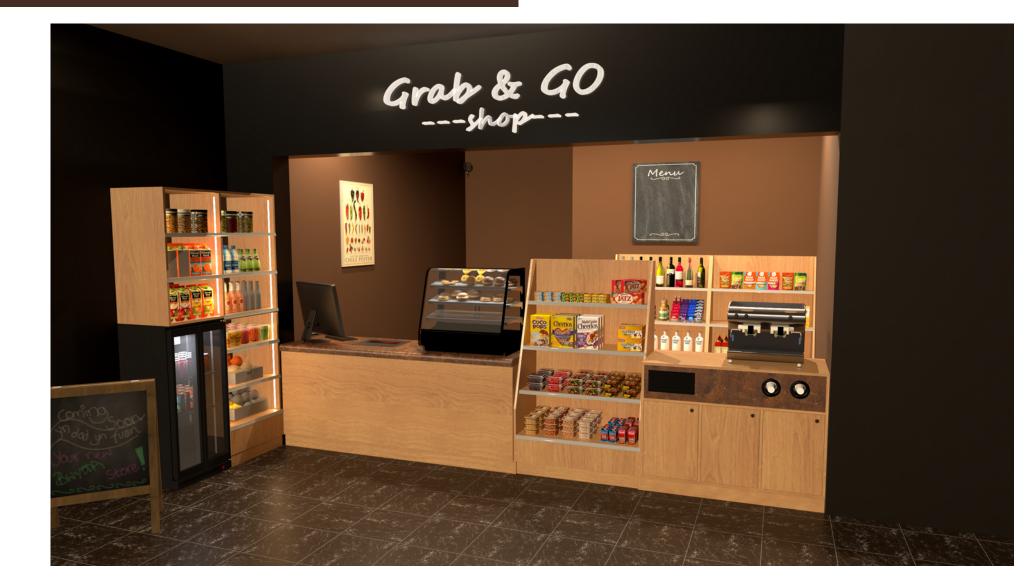

## Sample project

## Grab & GO shop

- shelving until with refingerator (1 pcs) = € 430
- cash desk with a place for a site (1 pcs) = € 370
- oblique shelving unit (3 pcs) = (3 x € 190) = € 570
- coffee module (1 pcs) = € 370

#### Price: € 1 740 net\*

\*The price doesn't include the devices