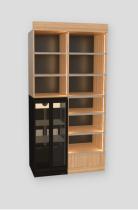

#### Until with retail shelves Dementions: 501 x 600 x 2002 mm Price from: € 300