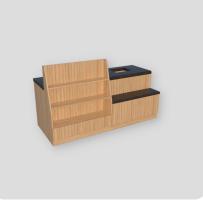

### Free-standing shelving until

Dementions: 1200 x 1200 x 1200 mm

Price from: € 300

Island case

Dementions: 1200 x 1200 x 858 mm Price from: € 750 **Oblique shelving unit** Dementions: 480 x 960 x 1600 mm Price from: € 190 **Shelving until** Dementions: 480 x 960 x 1500 mm

Price from: € 290